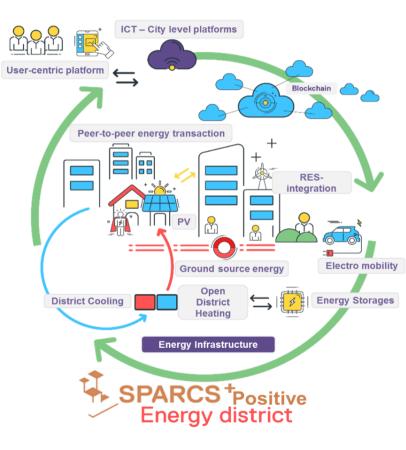

## SPARCSful citizen engagement

### SPARCSful citizen engagement

Support the creation of local innovation ecosystem

hackathons and start-up competitions

Inclusive Governance and planning instruments for PED area

Co-creation of citizen- and investmentfriendly urban sustainable & carbon free PED solutions

Integrated ICT, technical, financial, regulation & financial–friendly solutions